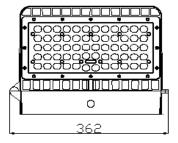

# 3 Dimension for the product

## 4 Main technical parameters

| Item NO.                       | ССТ         | RA  | Lumens   | Input Voltage | Lamp<br>power | Product<br>size  | Packaging size    | N.W   |
|--------------------------------|-------------|-----|----------|---------------|---------------|------------------|-------------------|-------|
| UG-WL90-W48                    | 5000K~5650K | ≥70 | 24560 LM | AC90V-295V    | 48±3W         | 295*90*216<br>mm | 335*155*280<br>mm | 2.5KG |
| IP65                           |             |     |          |               |               |                  |                   |       |
| Samsung LEDs                   |             |     |          |               |               |                  |                   |       |
| PF>0.9                         |             |     |          |               |               |                  |                   |       |
| 4000K 5000K 6000K CCT optional |             |     |          |               |               |                  |                   |       |
| LED driver: UG Driver          |             |     |          |               |               |                  |                   |       |
| Storage Temp: -40 ~ 50°C       |             |     |          |               |               |                  |                   |       |