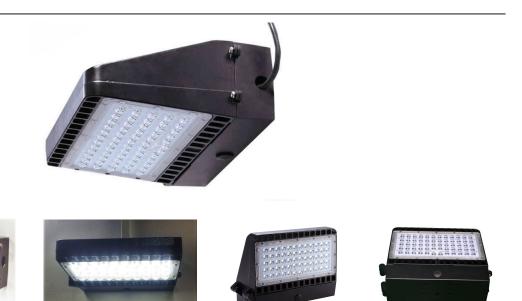

# LED Wall light/ LED Wall pack UG-WL90-W48

#### 2. Features

- Including series of patents, Unique funnel heat sinker, making the lamp better for heat dissipation. Fresnel teeth lighting design for the PC cover, which is suitable for wall light distribution.
- 2 The LED driver and LED light source are separated, which is convenient for install and assemble.
- 3 LED driver is movable easily, which helps to replace LED driver.
- 4 Beauty for the appearance, using high bright Samsung LEDs.
- 5 Meanwell Driver are applied.
- 6 IP65.