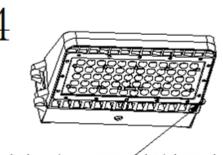

# 3 Dimension for the product

Thrust the heat sinker body into the two holes

Close the body using screws and tighten them