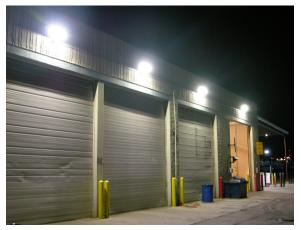

## 1. The application of the occasions

Wall lighting area, Building facade lighting, House wall security lighting, etc.

## 5 Luminous Spot