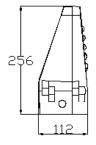

# 3 Dimension for the product

## 4 Main technical parameters

| Item NO.                       | ССТ         | RA  | Lumens   | Input Voltage | Lamp<br>power | Product<br>size  | Packaging size    | N.W   |
|--------------------------------|-------------|-----|----------|---------------|---------------|------------------|-------------------|-------|
| UG-WL90-W48                    | 5000K~5650K | ≥70 | 24560 LM | AC90V-295V    | 48±3W         | 295*90*216<br>mm | 335*155*280<br>mm | 2.5KG |
| IP65                           |             |     |          |               |               |                  |                   |       |
| Samsung LEDs                   |             |     |          |               |               |                  |                   |       |
| PF>0.9                         |             |     |          |               |               |                  |                   |       |
| 4000K 5000K 6000K CCT optional |             |     |          |               |               |                  |                   |       |
| LED driver: UG Driver          |             |     |          |               |               |                  |                   |       |
| Storage Temp: -40 ~ 50°C       |             |     |          |               |               |                  |                   |       |