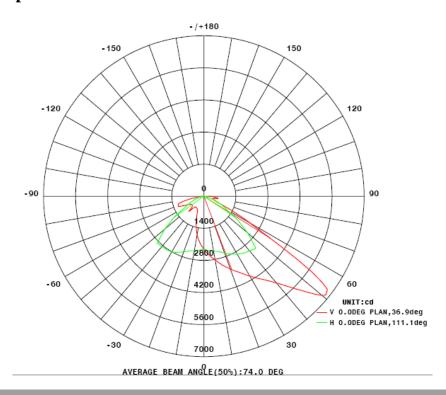

|                  |                   |       |
| Samsung LEDs                   |             |     |          |               |               |                  |                   |       |
| PF>0.9                         |             |     |          |               |               |                  |                   |       |
| 4000K 5000K 6000K CCT optional |             |     |          |               |               |                  |                   |       |
| LED driver: UG Driver          |             |     |          |               |               |                  |                   |       |
| Storage Temp: -40 ~ 50°C       |             |     |          |               |               |                  |                   |       |



## 5 Luminous Spot



### **6 Instruction for Installation**



Using screws to install the power supply box onto the solid wall



Open the wire-connecting box, connect the input wire of the LED driver with the AC input wire then close the box



Thrust the heat sinker body into the two holes



Close the body using screws and tighten them



#### 7 Attentions for installation

- Cut off the power and make sure the wall can burden the weight of the lamp before install the lamp.
- Make sure the lamp correctly installed, in case of the lamp's dropping down.
- Do not use the lamp in the area with aggressive gas.
- Do not cover the lamp with anything which is harm for heat dissipation.
- Be careful and connect the ground line well.
- Warranty 3 years.
- Products faults caused by separating, remodeling or incorre