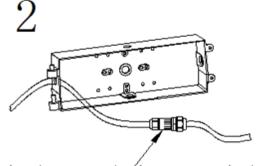

### **6 Instruction for Installation**

Using screws to install the power supply box onto the solid wall

Open the wire-connecting box, connect the input wire of the LED driver with the AC input wire then close the box